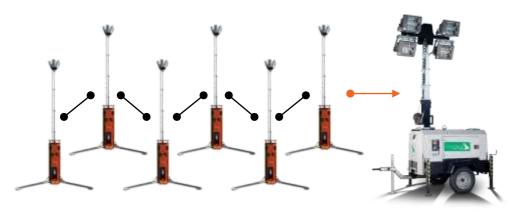

# KEY BENEFITS OF OUR MACHINE

- MULTIPLE UNITS CAN BE CONNECTED IN SERIES TO THE MAIN OR A PORTABLE GENERETOR
- 6 UNITS CAN BE CONNECTED TO A 3,5 KVA OUTLET SOCKET
- 3 UNITS CAN BE CONNECTED TO A 1,3 KVA OUTLET SOCKET