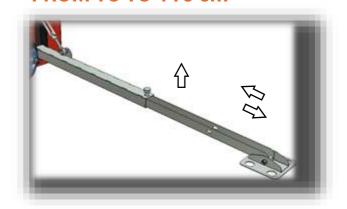

#### ADJUSTABLE STABILIZERS TO REDUCE OVERALL DIMENSIONS

# STABILIZER'S DIMENSIONS FROM 73 TO 116 cm