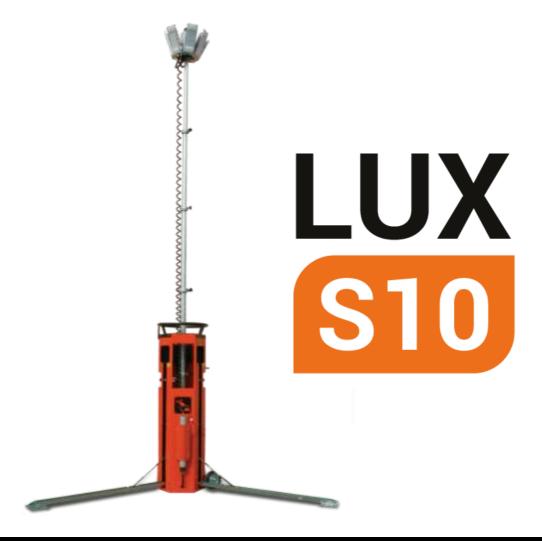

# MADEIN

Made in Italy **certified and guaranteed**.

Lighting towers manufactured by **Luxtower** are designed and manufactured according to the quality standard of Made in Italy which guarantees reliability along with a unique style.

We are always looking for new market trends by offering solutions and innovative lines, with constant focus on **sustainability**.













# KEY BENEFITS OF OUR MACHINE



83 Kg WEIGHT
GALVANIZED METAL BODY

# INLET AND OUTLET SOCKET 230V/16A

#### LAMP SWITCH WITH PROTECTION









#### TECHNICAL COMPARISON VS COMPETITORS



**Competitors** 

#### Luxtower



EASY pneumatic air pump with air valve to release the mast



Raising up and down the mast by hands it's **not safe** 



It's tiring and risky raising the mast by the force of the arms







## WIND STABILITY







#### 110 km/h Wind stability

# Perfect for events and construction sites





#### ADJUSTABLE STABILIZERS TO REDUCE OVERALL DIMENSIONS













# STABILIZER'S DIMENSIONS FROM 73 TO 116 cm











#### **RUBBER PADS TO AVOID DAMAGING THE BODY AND FLOORS**











## THE MAST



#### **MAST FIRECO**

WORLD LEADERSHIP IN THE PRODUCTION OF H