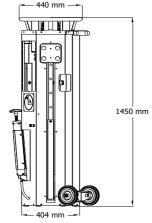

# KEY BENEFITS OF OUR MACHINE

83 Kg WEIGHT
GALVANIZED METAL BODY

#### **EASY TO MOVE & STORE**