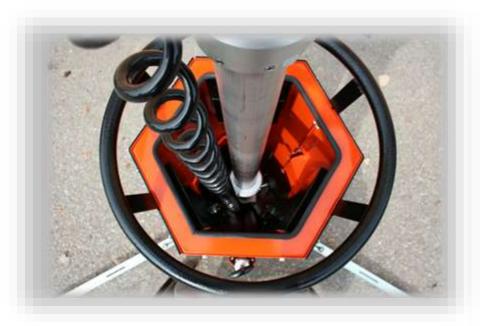

#### Luxtower

EASY pneumatic air pump with air valve to release the mast

Raising up and down the mast by hands it's **not safe** 

It's tiring and risky raising the mast by the force of the arms

## WIND STABILITY

#### 110 km/h Wind stability