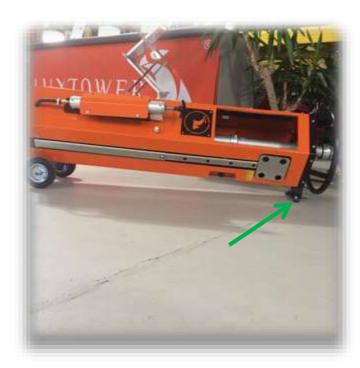

solutions and innovative lines, with constant focus on **sustainability**.













# KEY BENEFITS OF OUR MACHINE



83 Kg WEIGHT
GALVANIZED METAL BODY

# INLET AND OUTLET SOCKET 230V/16A

#### LAMP SWITCH WITH PROTECTION









#### TECHNICAL COMPARISON VS COMPETITORS



**Competitors** 

#### Luxtower



EASY pneumatic air pump with air valve to release the mast



Raising up and down the mast by hands it's **not safe** 



It's tiring and risky raising the mast by the force of the arms







## WIND STABILITY







#### 110 km/h Wind stability

# Perfect for events and construction sites





#### ADJUSTABLE STABILIZERS TO REDUCE OVERALL DIMENSIONS













# STABILIZER'S DIMENSIONS FROM 73 TO 116 cm











#### **RUBBER PADS TO AVOID DAMAGING THE BODY AND FLOORS**











## THE MAST



#### **MAST FIRECO**

WORLD LEADERSHIP IN THE PRODUCTION OF HIGH QUALITY ALUMINUM TELESCOPIC MASTS.



# MAST WITH OPENING ROTATION











## **LED** FLOODLIGHT



#### 360° Multi Directional LED floodlights

36.000 lumen – 1600 mq illuminated area











Structured for cooling down the LED lamps







# KEY BENEFITS OF OUR MACHINE

























- MULTIPLE UNITS CAN BE CONNECTED IN SERIES TO THE MAIN OR A PORTABLE GENERETOR
- 6 UNITS CAN BE CONNECTED TO A 3,5 KVA OUTLET SOCKET
- 3 UNITS CAN BE CONNECTED TO A 1,3 KVA OUTLET SOCKET



#### **EASY TO MOVE & STORE**



#### INDOOR AND OUTDOOR APPLICATION



#### **AFFORDABLE PRICE**



ENVIRONMENTALLY SUSTAINABLE



- MAINTENANCE WORKS
- SMALL WORKSITES
- WORK SITES IN RESIDENTIAL AREA



PERFECT FOR EV