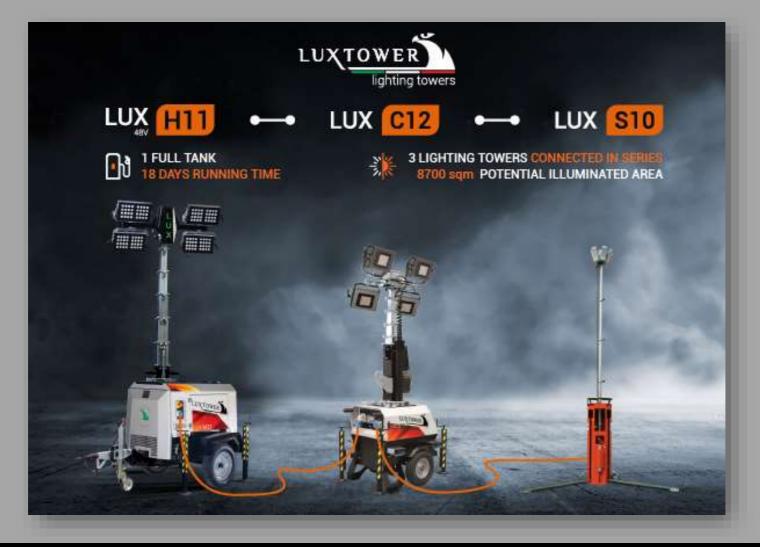

# KEY BENEFITS OF OUR MACHINE

- MULTIPLE UNITS CAN BE CONNECTED IN SERIES TO THE MAIN OR A PORTABLE GENERETOR
- 6 UNITS CAN BE CONNECTED TO A 3,5 KVA OUTLET SOCKET
- 3 UNITS CAN BE CONNECTED TO A 1,3 KVA OUTLET SOCKET