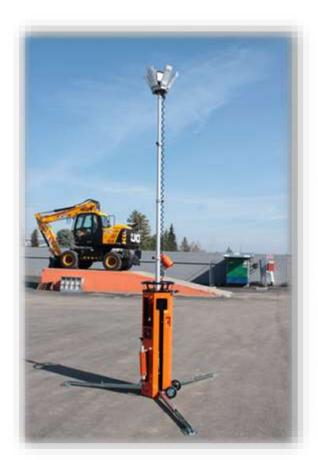

## THE MAST

#### **MAST FIRECO**

WORLD LEADERSHIP IN THE PRODUCTION OF HIGH QUALITY ALUMINUM TELESCOPIC MASTS.

# MAST WITH OPENING ROTATION