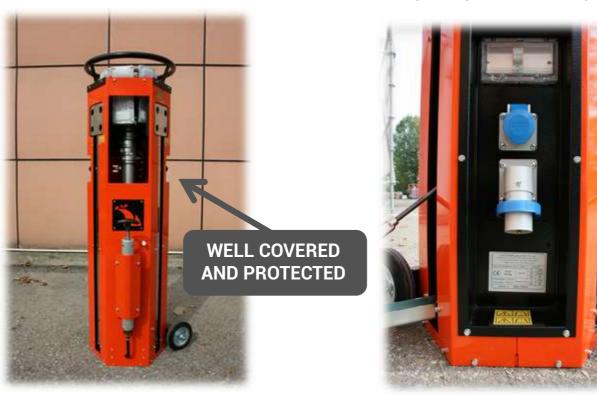

# MADEIN

Made in Italy **certified and guaranteed**.

Lighting towers manufactured by **Luxtower** are designed and manufactured according to the quality standard of Made in Italy which guarantees reliability along with a unique style.

We are always looking for new market trends by offering solutions and innovative lines, with constant focus on **sustainability**.













# KEY BENEFITS OF OUR MACHINE



83 Kg WEIGHT
GALVANIZED METAL BODY

# INLET AND OUTLET SOCKET 230V/16A

#### LAMP SWITCH WITH PROTECTION









#### TECHNICAL COMPARISON VS COMPETITORS



**Competitors** 

#### Luxtower



EASY pneumatic air pump with air valve to release the mast



Raising up and down the mast by hands it's **not safe** 



It's tiring and risky raising the mast by the force of the arms







## WIND STABILITY







#### 110 km/h Wind stability

# Perfect for events and construction sites





#### ADJUSTABLE STABILIZERS TO REDUCE OVERALL DIMENSIONS













# STABILIZER'S DIMENSIONS FROM 73 TO 116 cm











#### **RUBBER PADS TO AVOID DAMAGING THE BODY AND FLOORS**











## THE MAST



#### **MAST FIRECO**

WORLD LEADERSHIP IN THE PRODUCTION OF HIGH QUALITY ALUMINUM TELESCOPIC MASTS.



# MAST WITH OPENING ROTATION











## **LED** FLOODLIGHT



#### 360° Multi Directional LED floodl