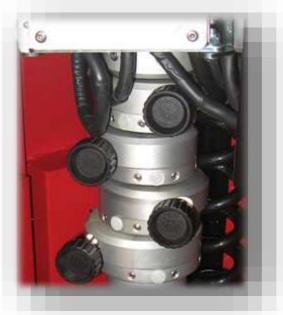

# INLET AND OUTLET SOCKET 230V/16A

#### LAMP SWITCH WITH PROTECTION

# KEY BENEFITS OF OUR MACHINE

- MULTIPLE UNITS CAN BE CONNECTED IN SERIES TO THE MAIN OR A PORTABLE GENERETOR
- 6 UNITS CAN BE CONNECTED TO A 3,5 KVA OUTLET SOCKET
- 3 UNITS CAN BE CONNECTED TO A 1,3 KVA OUTLET SOCKET