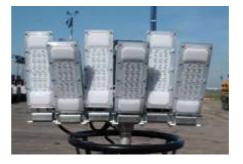

## **LED** FLOODLIGHT

#### 360° Multi Directional LED floodlights

36.000 lumen – 1600 mq illuminated area

Structured for cooling down the LED lamps