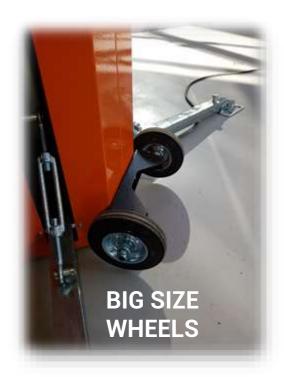

# MADEIN

Made in Italy **certified and guaranteed**.

Lighting towers manufactured by **Luxtower** are designed and manufactured according to the quality standard of Made in Italy which guarantees reliability along with a unique style.

We are always looking for new market trends by offering solutions and innovative lines, with constant focus on **sustainability**.













# KEY BENEFITS OF OUR MACHINE



83 Kg WEIGHT
GALVANIZED METAL BODY

# INLET AND OUTLET SOCKET 230V/16A

#### LAMP SWITCH WITH PROTECTION









#### TECHNICAL COMPARISON VS COMPETITORS



**Competitors** 

#### Luxtower



EASY pneumatic air pump with air valve to release the mast



Raising up and down the mast by hands it's **not safe** 



It's tiring and risky raising the mast by the force of the arms







## WIND STABILITY







#### 110 km/h Wind stability

# Perfect for events and construction sites





#### ADJUSTABLE STABILIZERS TO REDUCE OVERALL DIMENSIONS













# STABILIZER'S DIMENSIONS FROM 73 TO 116 cm











#### **RUBBER PADS TO AVOID DAMAGING THE BODY AND FLOORS**











## THE MAST



#### **MAST FIRECO**

WORLD LEADERSHIP IN THE PRODUCTION OF HIGH QUALITY ALUMINUM TELESCOPIC MASTS.



# MAST WITH OPENING ROTATION











## **LED** FLOODLIGHT



#### 360° Multi Directional LED floodlig