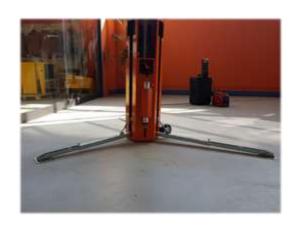

f Made in Italy which guarantees reliability along with a unique style.

We are always looking for new market trends by offering solutions and innovative lines, with constant focus on **sustainability**.













# KEY BENEFITS OF OUR MACHINE



83 Kg WEIGHT
GALVANIZED METAL BODY

# INLET AND OUTLET SOCKET 230V/16A

#### LAMP SWITCH WITH PROTECTION









#### TECHNICAL COMPARISON VS COMPETITORS



**Competitors** 

#### Luxtower



EASY pneumatic air pump with air valve to release the mast



Raising up and down the mast by hands it's **not safe** 



It's tiring and risky raising the mast by the force of the arms







## WIND STABILITY







#### 110 km/h Wind stability

# Perfect for events and construction sites





#### ADJUSTABLE STABILIZERS TO REDUCE OVERALL DIMENSIONS













# STABILIZER'S DIMENSIONS FROM 73 TO 116 cm











#### **RUBBER PADS TO AVOID DAMAGING THE BODY AND FLOORS**











## THE MAST



#### **MAST FIRECO**

WORLD LEADERSHIP IN THE PRODUCTION OF HIGH QUALITY ALUMINUM TELESCOPIC MASTS.



# MAST WITH OPENING ROTATION











## **LED** FLOODLIGHT



#### 360° Multi Directional LED floodlights

36.000 lumen – 1600 mq illuminated area











Structured for cooling down the LED lamps







# KEY BENEFITS OF OUR MACHINE

























- MULTIPLE UNITS CAN BE CONNECTED IN SERIES TO THE MAIN OR A PORTABLE GENERETOR
- 6 UNITS CAN BE CONNECTED TO A 3,5 KVA OUTLET SOCKET
- 3 UNITS CAN BE CONNECTED TO A 1,3 KVA OUTLET SOCKET



#### **EASY TO MOVE & STORE**



#### INDOOR AND OUTDOOR APPLICATION



#### **AFFORDABLE P