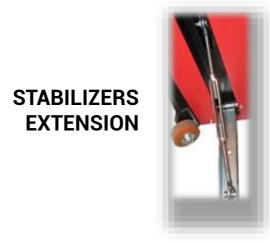

#### ADJUSTABLE STABILIZERS TO REDUCE OVERALL DIMENSIONS

# STABILIZER'S DIMENSIONS FROM 73 TO 116 cm