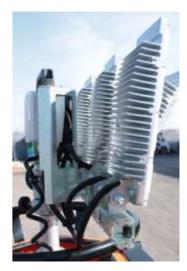

#### 360° Multi Directional LED floodlights

36.000 lumen – 1600 mq illuminated area

Structured for cooling down the LED lamps