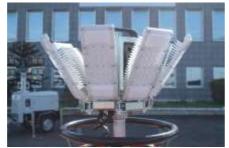

## **LED** FLOODLIGHT

#### 360° Multi Directional LED floodlights

36.000 lumen – 1600 mq illuminated area

Structured for cooling down the LED lamps