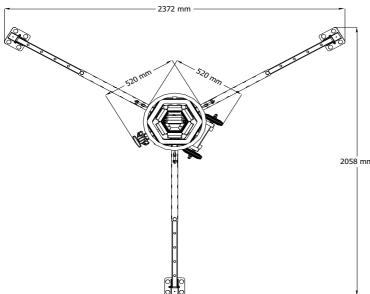

#### ADJUSTABLE STABILIZERS TO REDUCE OVERALL DIMENSIONS

# STABILIZER'S DIMENSIONS FROM 73 TO 116 cm