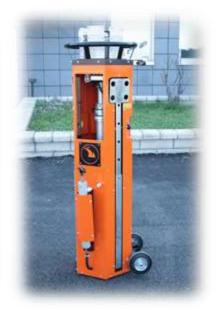

Raising up and down the mast by hands it's **not safe** 



It's tiring and risky raising the mast by the force of the arms







## WIND STABILITY







#### 110 km/h Wind stability

# Perfect for events and construction sites





#### ADJUSTABLE STABILIZERS TO REDUCE OVERALL DIMENSIONS













# STABILIZER'S DIMENSIONS FROM 73 TO 116 cm











#### **RUBBER PADS TO AVOID DAMAGING THE BODY AND FLOORS**











## THE MAST



#### **MAST FIRECO**

WORLD LEADERSHIP IN THE PRODUCTION OF HIGH QUALITY ALUMINUM TELESCOPIC MASTS.



# MAST WITH OPENING ROTATION











## **LED** FLOODLIGHT



#### 360° Multi Directional LED floodlights

36.000 lumen – 1600 mq illuminated area











Structured for cooling down the LED lamps







# KEY BENEFITS OF OUR MACHINE

























- MULTIPLE UNITS CAN BE CONNECTED IN SERIES TO THE MAIN OR A PORTABLE GENERETOR
- 6 UNITS CAN BE CONNECTED TO A 3,5 KVA OUTLET SOCKET
- 3 UNITS CAN BE CONNECTED TO A 1,3 KVA OUTLET SOCKET



#### **EASY TO MOVE & STORE**



#### INDOOR AND OUTDOOR APPLICATION



#### **AFFORDABLE PRICE**



ENVIRONMENTALLY SUSTAINABLE



- MAINTENANCE WORKS
- SMALL WORKSITES
- WORK SITES IN RESIDENTIAL AREA



PERFECT FOR EVENTS





## MARKETING ACTIVITIES









## MARKETING ACTIVITIES













hank