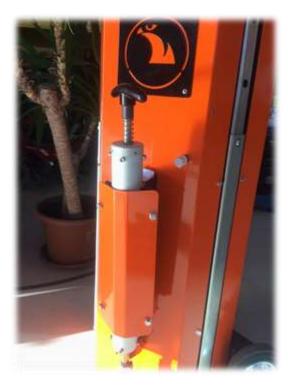

#### Luxtower

EASY pneumatic air pump with air valve to release the mast

Raising up and down the mast by hands it's **not safe** 

It's tiring and risky raising the mast by the force of the arms