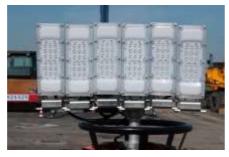

## **LED** FLOODLIGHT

#### 360° Multi Directional LED floodlights

36.000 lumen – 1600 mq illuminated area

Structured for cooling down the LED lamps