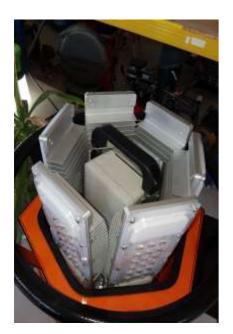

## **LED** FLOODLIGHT

#### 360° Multi Directional LED floodlights

36.000 lumen – 1600 mq illuminated area

Structured for cooling down the LED lamps