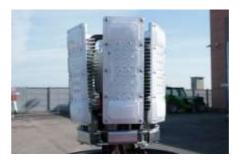

## **LED** FLOODLIGHT

#### 360° Multi Directional LED floodlights

36.000 lumen – 1600 mq illuminated area

Structured for cooling down the LED lamps